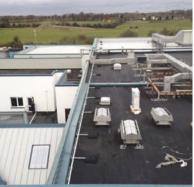

### **ALLENKEYGUARD™ PERMANENT**

- An EN14122 Approved Class A Permanent Protection System.
- Independently tested and approved by Lloyds British Test House.
- Easy to install no welding or hot work permit required.
- Does not penetrate roof membrane.
- Modular system offers maximum flexibility for different roof types.
- Suitable for slopes of up to 10°.
- Standard permanent option with counterweights on every post.

### **ALLENKEYGUARD™ NON-TRIP**

- Has extra uprights but shorter legs.
- Suitable for areas with access to a confined space or roof area where access is necessary but space is limited.