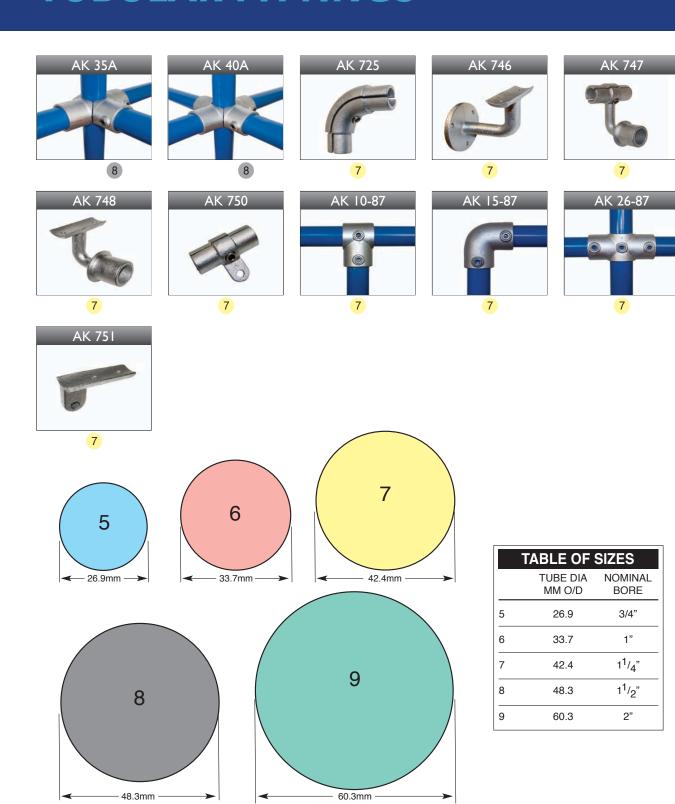

Site Surveys and Consultancy.
- Lightning Protection Certification and Maintenance.







### ALLENKEY TUBULAR SYSTEMS







### **ALLENKEY RADIUS HANDRAIL**

- Using quality galvanised tube and fittings.
- Tube can be bent to specific angle required.
- Easy to install, no welding or hot work permit required.
- Pre-Assembly off site allows for fast installation times.

### **ALLENKEY FITTINGS HANDRAIL**

- Tubular handrail systems are one of the strongest, durable, and most versatile modular systems available.
- Easy to install, no welding or hot work permit required.
- Pre-assembly off site allows for fast installation times.
- Fittings galvanised to EN ISO 1461.
- Steel tubing to BS EN 10255.

### ALLENKEY TUBULAR FITTINGS



# ALLENKEY TUBULAR FITTINGS



# ALLENKEY TUBULAR FITTINGS



# **ALLENKEY PROJECTS**



**DUBLIN AIRPORT PIER 2** Fall Protection / Modular Handrails / Safety Solutions



SAFETY SOLUTION FOR AIR HANDLING UNIT Fall Protection / Modular Handrails / Safety Solutions



RTE DDA HANDRAIL INSTALLATION

Modular Handrails / Safety Solutions



LUAS GREEN LINE DEPOT SANDYFORD

Fall Protection / Modular Handrails / Safety Solutions



**GPO CORK** 



PROCTOR & GAMBLE, NEWBRIDGE

Guard TM / Fall Protection / Medular Handrails



ROYAL COLLEGE OF SURGEONS IRELAND

AllenkeyGuard TM / Fall Protection / Modular Handrails



TESCO, GREYSTONES

Guard TM / Fall Protection / Modular Handrails



ALLENKEY STEPOVERS, SANDYMOUNT, DUBLIN



ALLENKEYGUARD TM, NUI GALWAY

AllenkeyGuard TM / Fall Protection / Mocular Handrails



GLOBAL DISCOUNT STORE, DUBLIN



PHARMACE