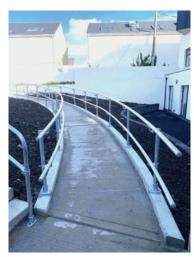

### **ALLENKEY DDA COMPLIANT**

- Compliant with the National Disability Authority's guidelines for Disability Handrail Systems.
- Suitable for ramps and walkways, provides continuous gripping surface throughout its entire length.

### **ALLENKEY WALKWAYS**

- Custom made safe access solutions that can be combined with tubular handrails for ease of installation on site.
- We can fabricate walkways to whatever specification is required for client's and site specific needs.
- Pre-assembly of components off site allows for fast installation times.
- Galvanised steel finish, powder coating options available.