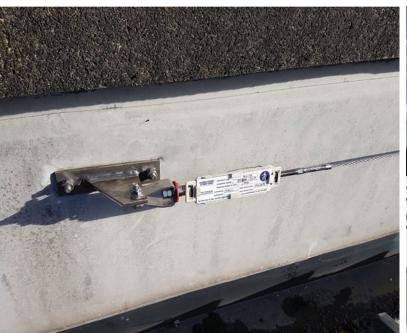

#### **ALLENKEY FALL PREVENTION CABLE SYSTEMS**

- Allenkey Fall Prevention Systems allow safe access for operatives who need to access roofs to carry
  out maintenance on a regular basis. A fall prevention system is used wearing a full body harness,
  lanyard and shuttle device which allows an operative traverse the system easily without having to
  detach at any point.
- Custom designed and suitable for all roof types.
- Can be sloping, overhead, horizontal, vertical and wall mounted.
- System can be traversed with out detaching at any point used with a full body harness, lanyard and shuttle device.
- Designed to EN795 and PD CEN/TS 16415:2013.
- Requires an annual maintenance and inspection regime.