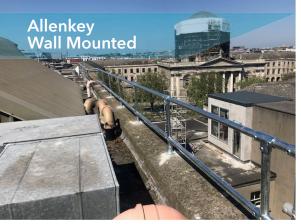

### **ALLENKEY WALL MOUNTED**

- Normally installed when an existing parapet is in place, which is identified as an edge hazard.
- Eliminates having anything mounted to your walking surface.
- Can be wall mounted or floor mounted.