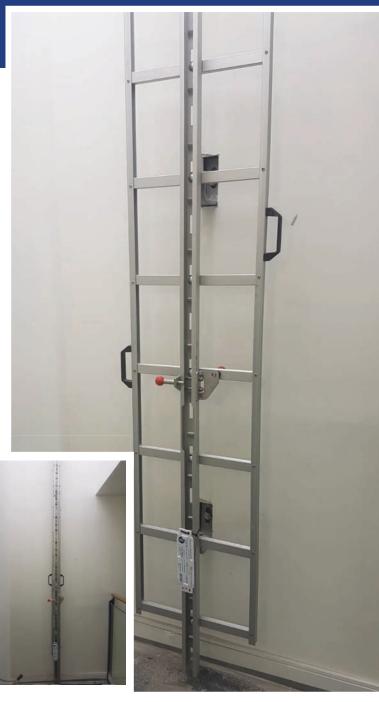

#### **ALLENKEY SAFETY LADDERS**

- Our access ladders are custom designed and galvanised to comply with BS5395 and BS421.1
- Bespoke ladders made to client and site requirements.
- Easy to install, no welding or hot work permit required.
- · Galvanised steel finish.
- Can be combined with tubular rails, gates and walkways for a tailor made solution to client's site specific needs.

- Inspection and certification of existing ladders available.
- Can be fitted to the majority of wall types.
- Safety cages as standard on ladders over 2.5m in height.
- Lockable doors and exit platforms can be provided.
- Can be powder coated to any RAL colour.