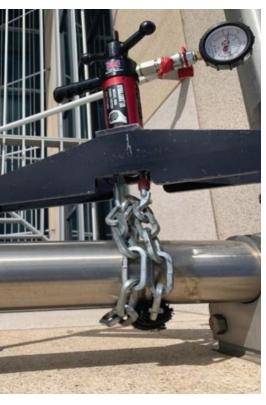

## RECERTIFICATION AND MAINTENANCE DIVISION SERVICES INCLUDE:

- Annual maintenance and recertification on all types of safety at height systems cable systems, guardrails, safety eyebolts etc. In compliance with current Health and Safety legislation.
- Annual load testing of Building Maintenance Units / Suspended Access Equipment, including six monthly visual inspections.
- Personal Fall Prevention Equipment (PFPE) inspected and recertified every 6 months.
- Repairs and remedial works to all types of fall prevention equipment should a failure occur.
- Full training in the use of all your safety at height equipment.
- Site Surveys and Consultancy.
- Lightning Protection Certification and Maintenance.