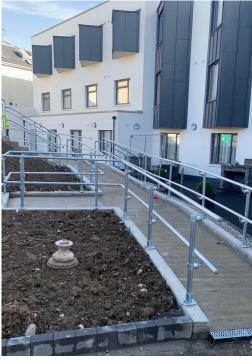

### **ALLENKEY DDA COMPLIANT**

- Compliant with the National Disability Authority's guidelines for Disability Handrail Systems.
- Suitable for ramps and walkways, provides continuous gripping surface throughout its entire length.

### **ALLENKEY WALKWAYS**

- Custom made safe access solutions that can be combined with tubular handrails for ease of installation on site.
- We can fabricate walkways to whatever specification is required for client's and site specific needs.
- Pre-assembly of components off site allows for fast installation times.
- Galvanised steel finish, powder coating options available.