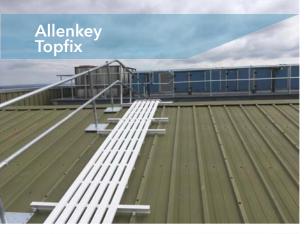

### **ALLENKEY TOPFIX**

- Normally installed when an existing parapet is in place, which is identified as an edge hazard.
- Eliminates obstacles on your walking surface.
- Can be wall mounted or floor mounted.