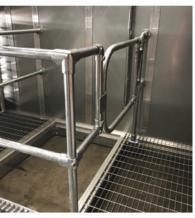

### **ALLENKEYGUARD™ PERMANENT**

- An EN14122 Approved Class A Permanent Protection System.
- Independently tested and approved by Lloyds British Test House.
- Easy to install no welding or hot work permit required.
- Does not penetrate roof membrane.
- Modular system offers maximum flexibility for different roof types.
- Suitable for slopes of up to 10°.
- Standard permanent option with counterweights on every post.

### **ALLENKEYGUARD™ NON-TRIP**

- Has extra uprights but shorter legs.
- Suitable for areas with access to a confined space or roof area where access is necessary but space is limited.