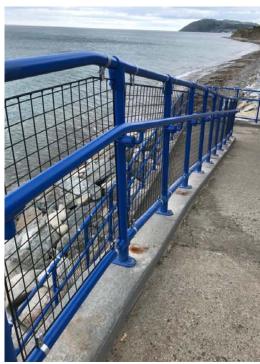

### ALLENKEY TUBULAR SYSTEMS

### **ALLENKEY RADIUS HANDRAIL**

- Using quality galvanised tube and fittings.
- Tube can be bent to specific angle required.
- Easy to install, no welding or hot work permit required.
- Pre-Assembly off site allows for fast installation times.

### **ALLENKEY FITTINGS HANDRAIL**

- Tubular handrail systems are one of the strongest, durable, and most versatile modular systems available.
- Easy to install, no welding or hot work permit required.
- Pre-assembly off site allows for fast installation times.
- Fittings galvanised to EN ISO 1461.
- Steel tubing to BS EN 10255.