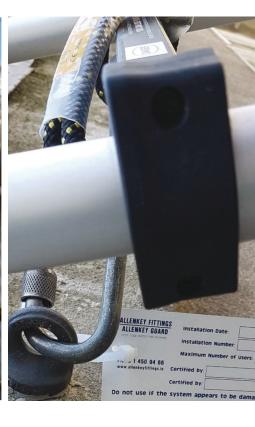

## RECERTIFICATION AND MAINTENANCE DIVISION SERVICES INCLUDE:

- Annual maintenance and recertification on all types of safety at height systems cable systems, guardrails, safety eyebolts etc. In compliance with current Health and Safety legislation.
- Annual load testing of Building Maintenance Units / Suspended Access Equipment, including six monthly visual inspections.
- Personal Fall Prevention Equipment (PFPE) inspected and recertified every 6 months.
- Repairs and remedial works to all types of fall prevention equipment should a failure occur.
- Full training in the use of all your safety at height equipment.
- Site Surveys and Consultancy.
- Lightning Protection Certification and Maintenance.