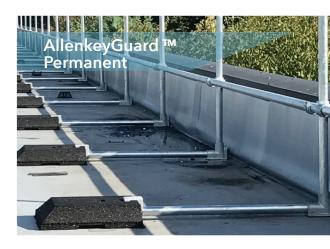

### **ALLENKEYGUARD™ PERMANENT**

- An EN14122 Approved Class A Permanent Protection System.
- Independently tested and approved by Lloyds British Test House.
- Easy to install no welding or hot work permit required.
- Does not penetrate roof membrane.
- Modular system offers maximum flexibility for different roof types.
- Suitable for slopes of up to 10°.
- Standard permanent option with counterweights on every post.