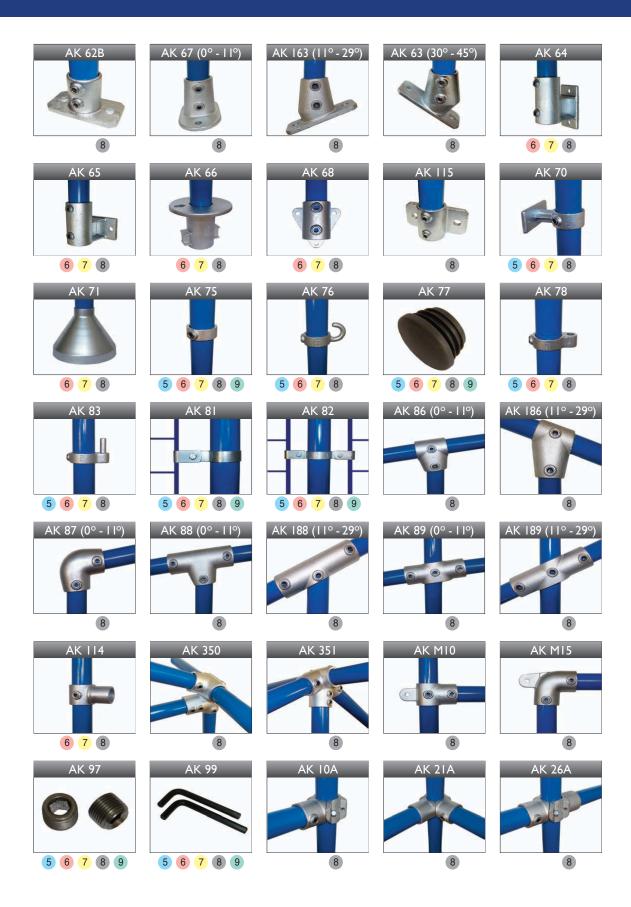

safety at height equipment.
- Site Surveys and Consultancy.
- Lightning Protection Certification and Maintenance.







### ALLENKEY TUBULAR SYSTEMS







### **ALLENKEY RADIUS HANDRAIL**

- Using quality galvanised tube and fittings.
- Tube can be bent to specific angle required.
- Easy to install, no welding or hot work permit required.
- Pre-Assembly off site allows for fast installation times.

### **ALLENKEY FITTINGS HANDRAIL**

- Tubular handrail systems are one of the strongest, durable, and most versatile modular systems available.
- Easy to install, no welding or hot work permit required.
- Pre-assembly off site allows for fast installation times.
- Fittings galvanised to EN ISO 1461.
- Steel tubing to BS EN 10255.

### ALLENKEY TUBULAR FITTINGS



# ALLENKEY TUBULAR FITTINGS



# ALLENKEY TUBULAR FITTINGS



# **ALLENKEY PROJECTS**



**DUBLIN AIRPORT PIER 2** Fall Protection / Modular Handrails / Safety Solutions



SAFETY SOLUTION FOR AIR HANDLING UNIT Fall Protection / Modular Handrails / Safety Solutions



RTE DDA HANDRAIL INSTALLATION

Modular Handrails / Safety Solutions



LUAS GREEN LINE DEPOT SANDYFORD

Fall Protection / Modular Handrails / Safety Solutions



**GPO CORK** 



PROCTOR & GAMBLE, NEWBRIDGE

Guard TM / Fall Protection / Medular Handrails



ROYAL COLLEGE OF SURGEONS IRELAND

AllenkeyGuard TM / Fall Protection / Modular Handrails



TESCO, GREYSTONES

Guard TM / Fall Protection / Modular Handrails



ALLENKEY STEPOVERS, SANDYMOUNT, DUBLIN



ALLENKEYGUARD TM, NUI GALWAY

AllenkeyGuard TM / Fall Protection / Mocular Handrails



GLOBAL DIS