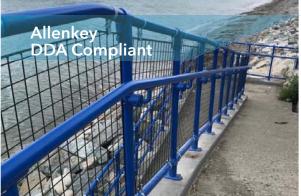

### **ALLENKEY DDA COMPLIANT**

- Compliant with the National Disability Authority's guidelines for Disability Handrail Systems.
- Suitable for ramps and walkways, provides continuous gripping surface throughout its entire length.