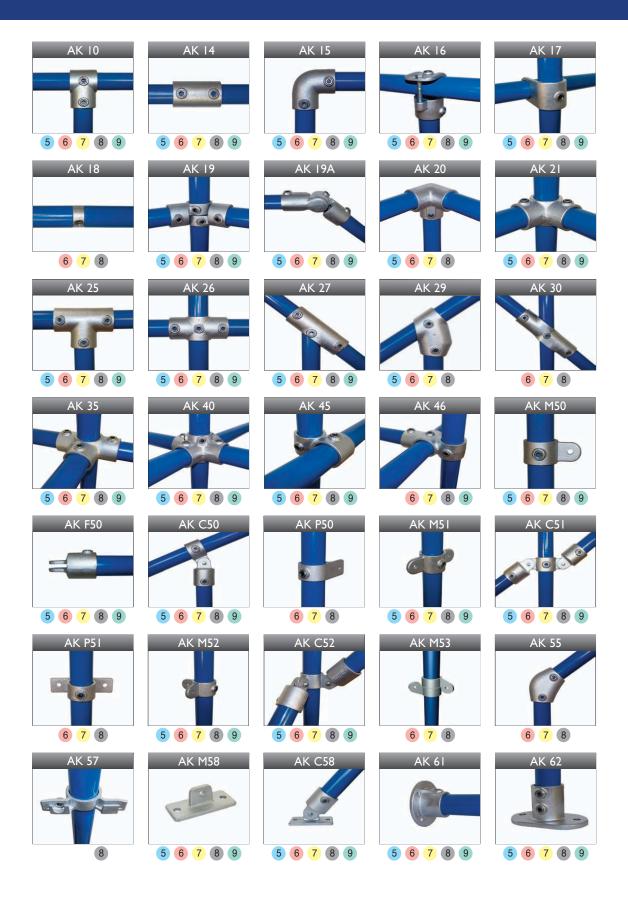

training in the use of all your safety at height equipment.
- Site Surveys and Consultancy.
- Lightning Protection Certification and Maintenance.







### ALLENKEY TUBULAR SYSTEMS







### **ALLENKEY RADIUS HANDRAIL**

- Using quality galvanised tube and fittings.
- Tube can be bent to specific angle required.
- Easy to install, no welding or hot work permit required.
- Pre-Assembly off site allows for fast installation times.

### **ALLENKEY FITTINGS HANDRAIL**

- Tubular handrail systems are one of the strongest, durable, and most versatile modular systems available.
- Easy to install, no welding or hot work permit required.
- Pre-assembly off site allows for fast installation times.
- Fittings galvanised to EN ISO 1461.
- Steel tubing to BS EN 10255.

### ALLENKEY TUBULAR FITTINGS



# ALLENKEY TUBULAR FITTINGS



# ALLENKEY TUBULAR FITTINGS



# **ALLENKEY PROJECTS**



**DUBLIN AIRPORT PIER 2** Fall Protection / Modular Handrails / Safety Solutions



SAFETY SOLUTION FOR AIR HANDLING UNIT Fall Protection / Modular Handrails / Safety Solutions



RTE DDA HANDRAIL INSTALLATION

Modular Handrails / Safety Solutions



LUAS GREEN LINE DEPOT SANDYFORD

Fall Protection / Modular Handrails / Safety Solutions



**GPO CORK** 



PROCTOR & GAMBLE, NEWBRIDGE

Guard TM / Fall Protection / Medular Handrails



ROYAL COLLEGE OF SURGEONS IRELAND

AllenkeyGuard TM / Fall Protection / Modular Handrails



TESCO, GREYSTONES

Guard TM / Fall Protection / Modular Handrails



ALLENKEY STEPOVERS, SANDYMOUNT, DUBLIN



ALLENKEYGUARD TM, NUI GALWAY

AllenkeyGuard TM / Fall Protection /