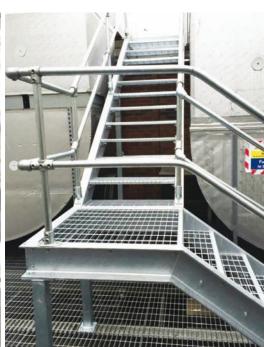

#### **ALLENKEY STAIRS SOLUTIONS**

- Custom made tubular safety, access and pedestrian stairs and guardrails solutions.
- Modular systems allows for ease of installation on site even for non-standard rails and difficult to access areas.