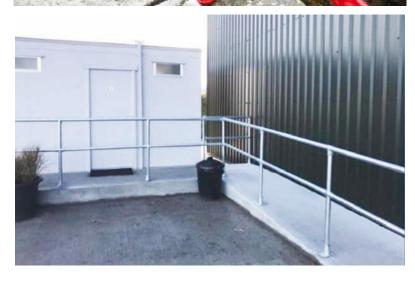

### **ALLENKEY DDA COMPLIANT**

- Compliant with the National Disability Authority's guidelines for Disability Handrail Systems.
- Suitable for ramps and walkways, provides continuous gripping surface throughout its entire length.

### **ALLENKEY RADIUS HANDRAIL**

- Using quality galvanised tube and fittings.
- Tube can be bent to specific angle required.
- Easy to install, no welding or hot work permit required.
- Pre-Assembly off site allows for fast installation times.

### **ALLENKEY FITTINGS HANDRAIL**

- Tubular handrail systems are one of the strongest, durable, and most versatile modular systems available.
- Easy to install, no welding or hot work permit required.
- Pre-assembly off site allows for fast installation times.
- Fittings galvanised to EN ISO 1461.
- Steel tubing to BS EN 10255.