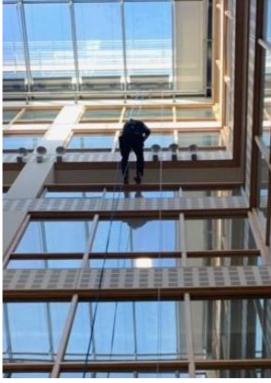

## ALLENKEY FALL PREVENTION SYSTEMS

#### **ALLENKEY FALL PREVENTION CABLE SYSTEMS**

- Allenkey Fall Prevention Systems allow safe access for operatives who need to access roofs to carry
  out maintenance on a regular basis. A fall prevention system is used wearing a full body harness,
  lanyard and shuttle device which allows an operative traverse the system easily without having to
  detach at any point.
- Custom designed and suitable for all roof types.
- Can be sloping, overhead, horizontal, vertical and wall mounted.
- System can be traversed with out detaching at any point used with a full body harness, lanyard and shuttle device.
- Designed to EN795 and PD CEN/TS 16415:2013.
- Requires an annual maintenance and inspection regime.