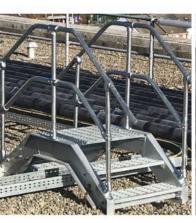

### **ALLENKEY STEPOVERS**

- Bespoke Stepovers made to client and site requirements
- Easy to install, no welding or hot work permit required
- Galvanised steel finish
- Can be combined with tubular rails, gates and walkways for a tailor made solution to client's site specific needs.

#### **ALLENKEY STAIRS SOLUTIONS**

- Custom made tubular safety, access and pedestrian stairs and guardrails solutions.
- Modular systems allows for ease of installation on site even for non-standard rails and difficult to access areas.