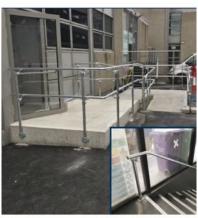

### **ALLENKEY DDA COMPLIANT**

- Compliant with the National Disability Authority's guidelines for Disability Handrail Systems.
- Suitable for ramps and walkways, provides continuous gripping surface throughout its entire length.