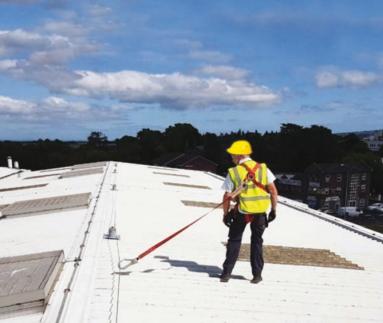

#### **ALLENKEY FALL PREVENTION CABLE SYSTEMS**

- Allenkey Fall Prevention Systems allow safe access for operatives who need to access roofs to carry
  out maintenance on a regular basis. A fall prevention system is used wearing a full body harness,
  lanyard and shuttle device which allows an operative traverse the system easily without having to
  detach at any point.
- Custom designed and suitable for all roof types.
- Can be sloping, overhead, horizontal, vertical and wall mounted.
- System can be traversed with out detaching at any point used with a full body harness, lanyard and shuttle device.
- Designed to EN795 and PD CEN/TS 16415:2013.
- Requires an annual maintenance and inspection regime.

#### **FALL RESTRAINT SYSTEMS**

• Designed to allow the user access the edge of the building but wont allow them fall over the edge.

### **FALL ARREST SYSTEMS**

- Allow you access to all areas of the roof to carry out works, including the edge of the building.
- In the event of a fall, the system is designed to ensure an operative does not hit the ground.