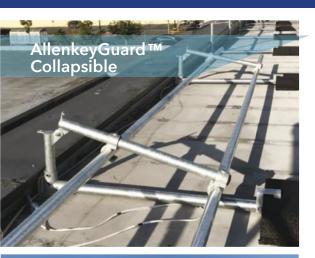

### ALLENKEYGUARD™ COLLAPSIBLE

- Similar in design to AllenkeyGuard™ Temporary and Permanent Systems.
- Designed when the aesthetics of a building are important to the client - in position when access in required, collapsed when not required.
- Designed for flat roof areas and does not penetrate the roof at any point.