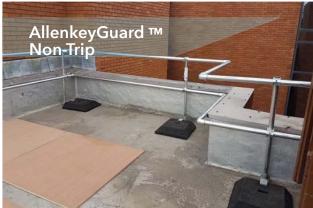

### **ALLENKEYGUARD™ NON-TRIP**

- Has extra uprights but shorter legs.
- Suitable for areas with access to a confined space or roof area where access is necessary but space is limited.