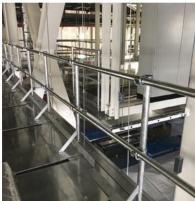

### **ALLENKEY FITTINGS HANDRAIL**

- Tubular handrail systems are one of the strongest, durable, and most versatile modular systems available.
- Easy to install, no welding or hot work permit required.
- Pre-assembly off site allows for fast installation times.
- Fittings galvanised to EN ISO 1461.
- Steel tubing to BS EN 10255.