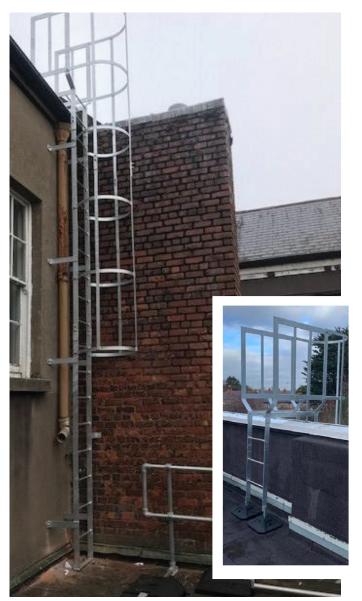

#### **ALLENKEY SAFETY LADDERS**

- Our access ladders are custom designed and galvanised to comply with BS5395 and BS421.1
- Bespoke ladders made to client and site requirements.
- Easy to install, no welding or hot work permit required.
- · Galvanised steel finish.
- Can be combined with tubular rails, gates and walkways for a tailor made solution to client's site specific needs.

- Inspection and certification of existing ladders available.
- Can be fitted to the majority of wall types.
- Safety cages as standard on ladders over 2.5m in height.
- Lockable doors and exit platforms can be provided.
- Can be powder coated to any RAL colour.