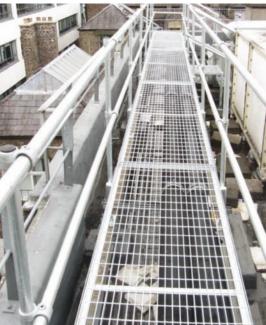

### **ALLENKEY WALKWAYS**

- Custom made safe access solutions that can be combined with tubular handrails for ease of installation on site.
- We can fabricate walkways to whatever specification is required for client's and site specific needs.
- Pre-assembly of components off site allows for fast installation times.
- Galvanised steel finish, powder coating options available.