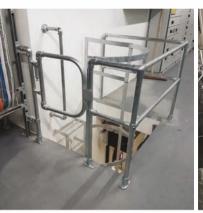

#### **ALLENKEY SAFETY LADDERS**

- Our access ladders are custom designed and galvanised to comply with BS5395 and BS421.1
- Bespoke ladders made to client and site requirements.
- Easy to install, no welding or hot work permit required.
- · Galvanised steel finish.
- Can be combined with tubular rails, gates and walkways for a tailor made solution to client's site specific needs.

- Inspection and certification of existing ladders available.
- Can be fitted to the majority of wall types.
- Safety cages as standard on ladders over 2.5m in height.
- Lockable doors and exit platforms can be provided.
- Can be powder coated to any RAL colour.