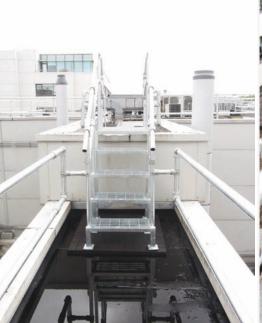

## ALLENKEY LADDERS

#### **ALLENKEY SAFETY LADDERS**

- Our access ladders are custom designed and galvanised to comply with BS5395 and BS421.1
- Bespoke ladders made to client and site requirements.
- Easy to install, no welding or hot work permit required.
- · Galvanised steel finish.
- Can be combined with tubular rails, gates and walkways for a tailor made solution to client's site specific needs.

- Inspection and certification of existing ladders available.
- Can be fitted to the majority of wall types.
- Safety cages as standard on ladders over 2.5m in height.
- Lockable doors and exit platforms can be provided.
- Can be powder coated to any RAL colour.