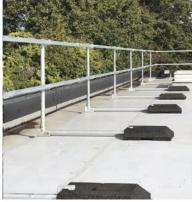

### **ALLENKEYGUARD™ PERMANENT**

- An EN14122 Approved Class A Permanent Protection System.
- Independently tested and approved by Lloyds British Test House.
- Easy to install no welding or hot work permit required.
- Does not penetrate roof membrane.
- Modular system offers maximum flexibility for different roof types.
- Suitable for slopes of up to 10°.
- Standard permanent option with counterweights on every post.