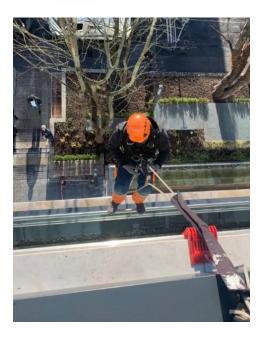

#### **ALLENKEY FALL PREVENTION CABLE SYSTEMS**

- Allenkey Fall Prevention Systems allow safe access for operatives who need to access roofs to carry
  out maintenance on a regular basis. A fall prevention system is used wearing a full body harness,
  lanyard and shuttle device which allows an operative traverse the system easily without having to
  detach at any point.
- Custom designed and suitable for all roof types.
- Can be sloping, overhead, horizontal, vertical and wall mounted.
- System can be traversed with out detaching at any point used with a full body harness, lanyard and shuttle device.
- Designed to EN795 and PD CEN/TS 16415:2013.
- Requires an annual maintenance and inspection regime.