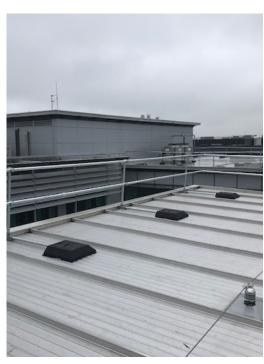

### **ALLENKEYGUARD™ PERMANENT**

- An EN14122 Approved Class A Permanent Protection System.
- Independently tested and approved by Lloyds British Test House.
- Easy to install no welding or hot work permit required.
- Does not penetrate roof membrane.
- Modular system offers maximum flexibility for different roof types.
- Suitable for slopes of up to 10°.
- Standard permanent option with counterweights on every post.

### **ALLENKEYGUARD™ NON-TRIP**

- Has extra uprights but shorter legs.
- Suitable for areas with access to a confined space or roof area where access is necessary but space is limited.